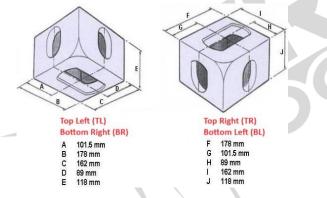

- **Sizes:** 178mm (W) x 162mm (L) x 118mm (H) / 7" (W) x 6-3/8" (L) x 4-5/8" (H)
- Material: Steel Casting / ST-37 / Spheroid Casting (Alloy Material)
- Capacity: 34.000 kg (Maximum Permissible Mass)
- Surface Treatment: Raw / Painting
- Weight: 11 kg/pcs
- **Packing:** 100 pcs are packed in one pallet (1,1 ton), 2000 pcs in one 20 ft container (22 ton)
- **Application:** Ship container, tank container, dry cargo container, refrigerated container, folding container, open top container, mobile home, steel structure, etc...