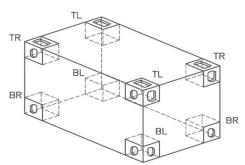

## Container corner casting fitting slot / bracket;

- Top Left (TL) / Bottom Right (BR) - 4 unit totally for front and rear side

- Top Right (TR) / Bottom Left (BL) - 4 unit totally for front and rear side

Standard set is consisting of 8 pcs for 1 container

- \* Diagonal corner (TL BR and TR BL) slots are the same as each other
- \* Planar corner slot directions are different, but their dimensions are the same