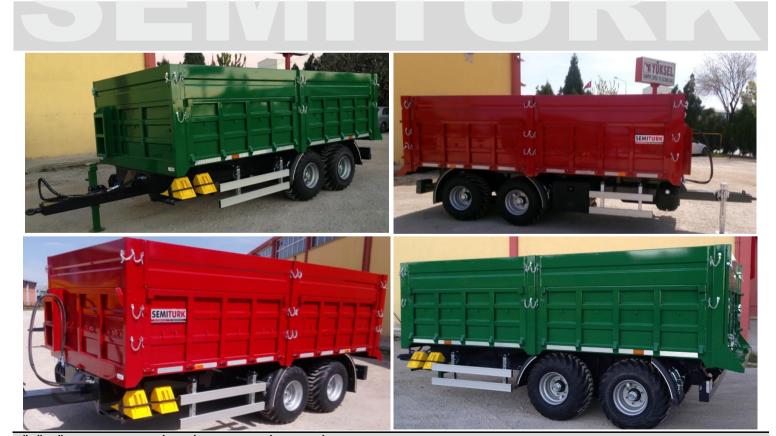

ST-TA-10F2 Double Axle Agricultural Tipper Trailer

BÜYÜKYÜKSEL DAMPER VE HİDROLİK MAK. SAN. TİC. LTD. ŞTİ. TRADEMARK NAME: SEMITURK FEVZI ÇAKMAK MAH. MEDCEZIR CAD. NO: 8/116 B BLOK KONYA / TÜRKİYE www.yukseldamper.com.tr - www.semiturk.com.tr E-mail: info@yukseldamper.com.tr - Tel: +90 332 239 1860 / +90 530 610 1432

## MODEL:

ST-TA-10F2 Double Axle Agricultural Tipper Trailer

k

DAM.HID.MAK.SAN.TIC.LTD.STI.

SEMITURK

SET.

3

BÜYÜKYÜKSEL