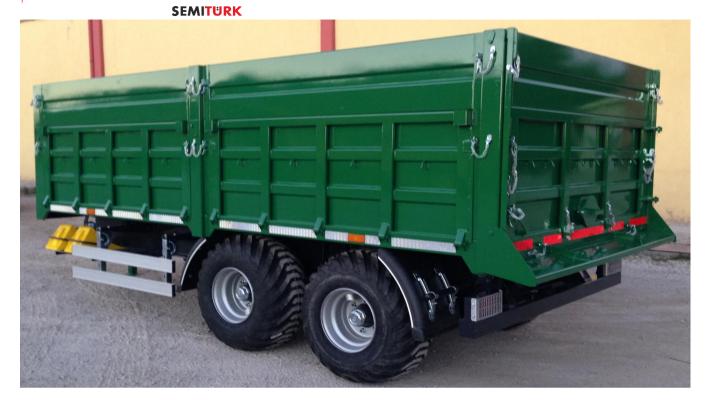

ST-TA-10F2 Double Axle Agricultural Tipper Trailer

BÜYÜKYÜKSEL DAMPER VE HİDROLİK MAK. SAN. TİC. LTD. ŞTİ. TRADEMARK NAME: SEMITURK FEVZI ÇAKMAK MAH. MEDCEZIR CAD. NO: 8/116 B BLOK KONYA / TÜRKİYE www.yukseldamper.com.tr - www.semiturk.com.tr E-mail: info@yukseldamper.com.tr - Tel: +90 332 239 1860 / +90 530 610 1432

## MODEL:

ST-TA-10F2 Double Axle Agricultural Tipper Trailer

k

DAM.HID.MAK.SAN.TIC.LTD.STI.

SEMITURK

SET.

3

BÜYÜKYÜKSEL