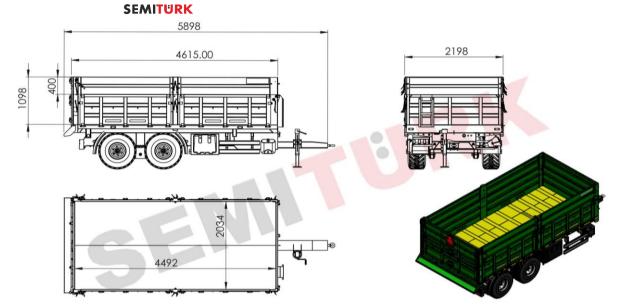

DAM.HID.MAK.SAN.TIC.LTD.ŞTİ.

| Double Axle Tipper Trailer                 |                         | ST-TA-10F2                                                                                                                                                                                                                                                                                          |
|--------------------------------------------|-------------------------|-----------------------------------------------------------------------------------------------------------------------------------------------------------------------------------------------------------------------------------------------------------------------------------------------------|
| Weights & Dimensions                       | Product Type            | 10 Tons Capacity Tandem / Double Axle Agricultural or Cargo Tipper Trailer                                                                                                                                                                                                                          |
|                                            | Side and Add. Gates     | 700 mm side gates and 1 row 40 cm additional gates (optional sizes and add. gate options)                                                                                                                                                                                                           |
|                                            | Loading Platform Height | 1.075 mm from ground (varies depending on <u>optional</u> options)                                                                                                                                                                                                                                  |
|                                            | Load Capacity           | 10.000 kg (varies depending on <u>optional</u> options)                                                                                                                                                                                                                                             |
|                                            | Usable Net Volume       | 10 m <sup>3</sup> / Net usable volume (varies depending on <u>optional</u> sizes and additional gate options)                                                                                                                                                                                       |
|                                            | Tare Weight             | 2.500 kg (varies depending on optional options)                                                                                                                                                                                                                                                     |
| Body / Chassis                             |                         | Main chassis are produced as 'I-shaped' from 'ST52' quality steel. Other body/structure metal parts produced from 'ST52' quality steel (or <u>optional</u> other material options according to needs)                                                                                               |
| Floor Sheet and Gate/s Thickness           |                         | Floor sheet 3 mm, Side - front - rear gates 2 mm, Add. gates 2 mm (or optional other options)                                                                                                                                                                                                       |
| Axles                                      |                         | 11/13-100 Profile 1 fixed axle and 1 with brake axle, totally 13 tons capacity or optional options                                                                                                                                                                                                  |
| Suspension System                          |                         | Tandem type mechanical suspension hardware (or <u>optional</u> other compatible combinations)                                                                                                                                                                                                       |
| Tires                                      |                         | 4 unit 400/60-15.5" size tyre and 13.00x15.5" size rim set or optional other combinations                                                                                                                                                                                                           |
| Tipping Mechanism                          |                         | Rear tipping mechanism as hydraulic controlled that driven by tractor PTO (min. 40 Hp and more                                                                                                                                                                                                      |
| Hydraulic System                           |                         | 3 or 4 stage telescopic hydraulic cylinder, Hydraulic oil tank and required hydraulic hardware                                                                                                                                                                                                      |
| Brake System                               |                         | Hydraulic brake system and hardware or optional other compatible combinations                                                                                                                                                                                                                       |
| Electrical Hardware                        |                         | 12 V lighting hardware, Electrical socket, 2 tail light, 2x2 side, 2 front lamps                                                                                                                                                                                                                    |
| Drawbar Eye / Towing Eye                   |                         | 1 pcs 18 tons capacity trailer drawbar eye that flanged model and made of forged steel                                                                                                                                                                                                              |
| Trailer Jack                               |                         | Mechanically trailer jack, Adjustable with gear, Heavy model / 5 Tons capacity                                                                                                                                                                                                                      |
| Paint (with up to date RAL colour options) |                         | Metal parts are painted 1-layers anti-corrosive epoxy primer then top acrylic paint coat                                                                                                                                                                                                            |
| Standard Accessories                       |                         | 4 x half mudguards, 1 x Wheel nut wrench, 1 x Rear towbar, 1 x Steel or <u>optional</u> aluminium<br>ladder, 1 x Water tank "plastic", 2 x Wheel chock and holder, Lockable tool box, Lateral<br>protection devices, Red reflector at rear, White or yellow reflector at sides, English user manual |
| Optional Accessories                       |                         | Spare tyre and rim set with holder, Tent and its hardware, Second oil and air sockets                                                                                                                                                                                                               |